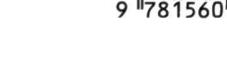

# Aircraft Re

271178

A S A - S A - 2

PNR

The Standard Aircraft Log

| rd General Information            |                                          |
|-----------------------------------|------------------------------------------|
| $\frac{Cesn}{101182}$ ture $1969$ | Model 127A<br>Registration Number 30309  |
| inetalled:                        | (0 AZE 0014 36)                          |
| ycomina Model 0-3<br>Model        | 60 A2F Serial <u>L15074 36</u><br>Serial |
| ntly installed:                   |                                          |
|                                   | Model                                    |
| Serial                            | Serial                                   |
| Serial                            | Serial Serial                            |
| Serial                            | Serial Serial                            |