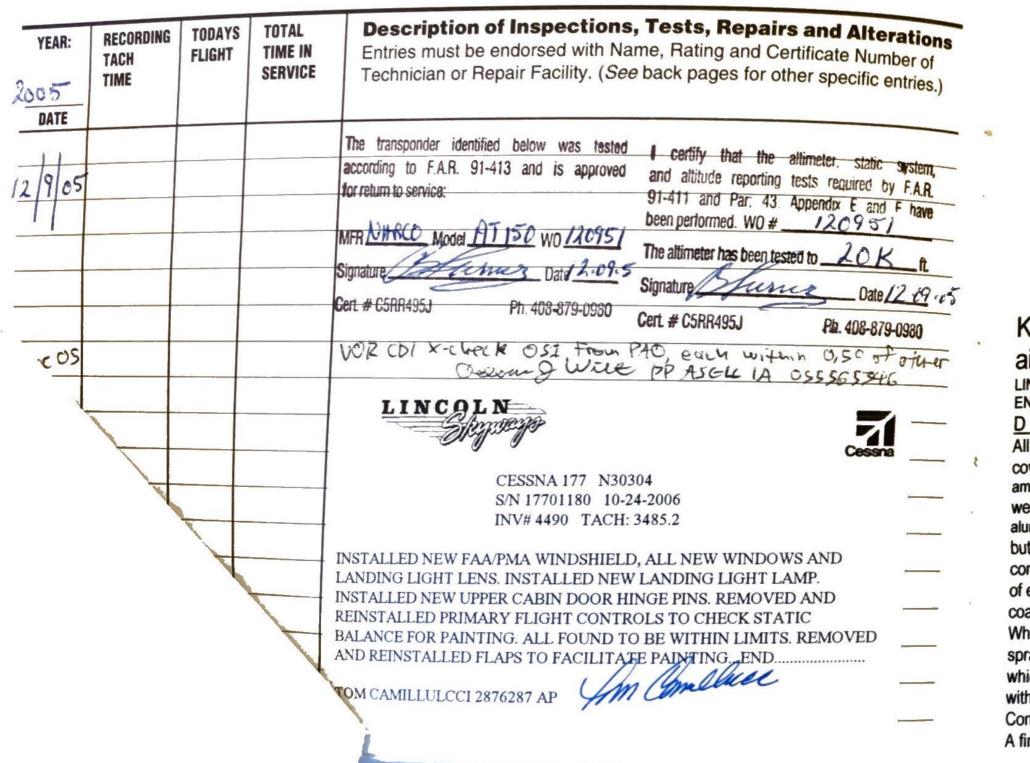

# nspections, Tests, Repairs and Alterations

lorsed with Name, Rating and Certificate Number of ir Facility. (See back pages for other specific entries.)

| YEAR:    | RECORDING<br>Tach<br>Time | TODAYS<br>Flight | TOTAL<br>TIME IN<br>SERVICE | <b>Description of Inspections, Tests, Repairs and Alterations</b><br>Entries must be endorsed with Name, Rating and Certificate Number of<br>Technician or Repair Facility. ( <i>See</i> back pages for other specific entries.) | YEAR:   | T  |
|----------|---------------------------|------------------|-----------------------------|----------------------------------------------------------------------------------------------------------------------------------------------------------------------------------------------------------------------------------|---------|----|
| DATE     |                           |                  |                             |                                                                                                                                                                                                                                  | DATE    | -  |
| 12-19-00 | Tache                     | TI 349           | 1.92                        | Inspected ECT IAN FAR 91.207(d), better                                                                                                                                                                                          | 12/20   | lk |
|          |                           |                  |                             | due Dec 2007, clw AD 87-20-03RZ by insparting                                                                                                                                                                                    | 1.1     |    |
|          |                           |                  |                             | sant rails and seats, vext due at next annual                                                                                                                                                                                    |         |    |
|          |                           |                  |                             | I certify that this aircraft has been                                                                                                                                                                                            |         | T  |
|          |                           |                  |                             | inspected in accordance with an                                                                                                                                                                                                  |         | T  |
|          |                           |                  |                             | ANNUAL respection and his been                                                                                                                                                                                                   |         | T  |
|          |                           |                  |                             | determined to be in circulartly condition,                                                                                                                                                                                       | 13-21-6 | 5  |
|          |                           |                  |                             | PB Start 4er 2100211 it                                                                                                                                                                                                          |         | Ť  |
|          |                           | 1                |                             |                                                                                                                                                                                                                                  |         | t  |
|          | F                         | PALO A           | LTO AER                     | O SERVICES INC.                                                                                                                                                                                                                  |         | +  |

- \_\_\_\_ Date 12/4/07
- Tach. 3543,30
- Replaced battery G35
- Ken Phillips A&P 555827590

TODAYS TOTAL RECORDING **Description of Inspections, Tests, Repairs and Alterations** FLIGHT TIME IN TACH Entries must be endorsed with Name, Rating and Certificate Number of SERVICE TIME Technician or Repair Facility. (See back pages for other specific entries.) certify that the allimeter, static system, 07 The transponder identified below was tested and altitude reporting tests required by F.A.R. according to F.A.R. 91-413 and is approved 91-411 and Par. 43 Appendix E and F have been performed. WO # 122071 for return to service: The altimeter has been texed to \_20K\_h MFR NARCO Model 127150 W0/22071 June Date 12/201 Signature \_\_\_\_ Ph 408-879-0980 Cert # C5RR495J Cert # C5RR495J Ph. 408-879-0980 7 TacheTT 3552.72 Inspected ELT IAW FAR 91207(d), installed new battery, new expiration date Jan 2010. clw AD 87-20-03 RZ by uspecting seat rails and seats next due next annual. Replaced both main tires, repacked all wheel bearings and balance nose. T certify that this averaft has been inspected in accordance with an ANNUAC inspection and her Seen determined to be a gradity condition ter ( Aci 2100 21154