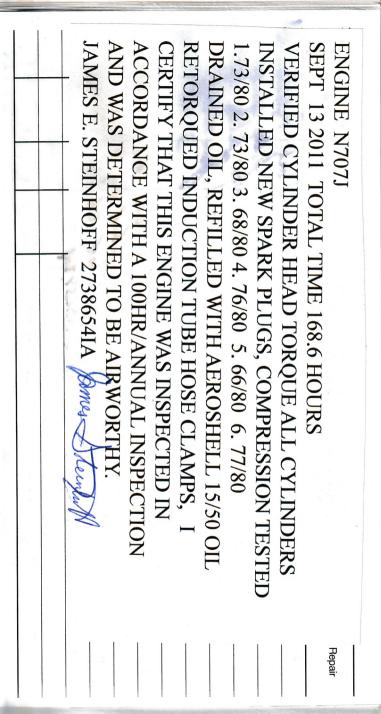

YEAR:

DATE

ENGINE LOG BOOK ENTRY N707J

3

checked head bolt tension 20 ft lbs, checked fly wheel torque, retorqued propeller, new fuel filter installed, performed S.B. JSA-009 installed new cotton flock filler, new spark plugs installed, retorqued engine clamps as installed. I certify that this engine was inspected in accordance with a distributor caps and rotors, rotors attached using 5 minute epoxy and Oct 5, 2012 Tach/ total time engine 264.4 Hours, Performed Annual compression test 1.73/80 2.68/80 3.78/80 4.63/80 5.64/80 6. 73/80 needed. oil drained refilled with Aero Shell 15/50 oil new oil filter Inspectioin in Accordance with Jabiru J230 checklist, performed annual inspection and was determined to be airworthy. James E. Steinhoff 2738654 Amze