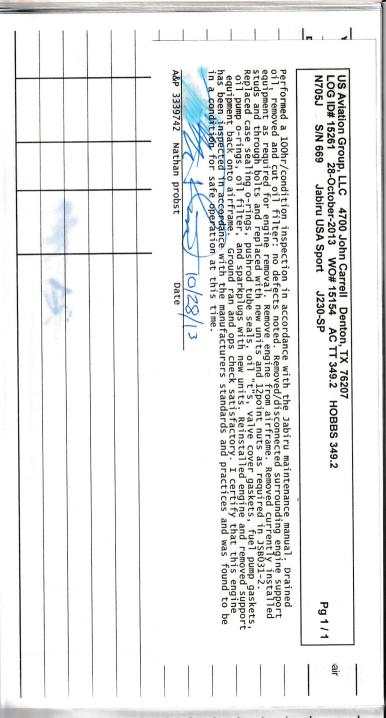

|



YEAR:

DATE

ENGINE LOG BOOK ENTRY N707J

3

checked head bolt tension 20 ft lbs, checked fly wheel torque, retorqued propeller, new fuel filter installed, performed S.B. JSA-009 installed new cotton flock filler, new spark plugs installed, retorqued engine clamps as installed. I certify that this engine was inspected in accordance with a distributor caps and rotors, rotors attached using 5 minute epoxy and Oct 5, 2012 Tach/ total time engine 264.4 Hours, Performed Annual compression test 1.73/80 2.68/80 3.78/80 4.63/80 5.64/80 6. 73/80 needed. oil drained refilled with Aero Shell 15/50 oil new oil filter Inspectioin in Accordance with Jabiru J230 checklist, performed annual inspection and was determined to be airworthy. James E. Steinhoff 2738654 Amze



| TACH<br>TIME<br>DATE | TACH FLIGHT<br>TIME | TIME IN<br>SERVICE | Entries must be endorsed with Name, Rating and Certificate Number of Technician or Repair Facility. (See back pages for other specific entries.) |
|----------------------|---------------------|--------------------|--------------------------------------------------------------------------------------------------------------------------------------------------|
| NOV 14,2013 Tobal    | ~                   | Time 361,6         | Drawed ensine oil Refilled with 3.5 cts hold was Della                                                                                           |
|                      |                     |                    | Oil Filter Restored. Verified thad Balt Depressions to