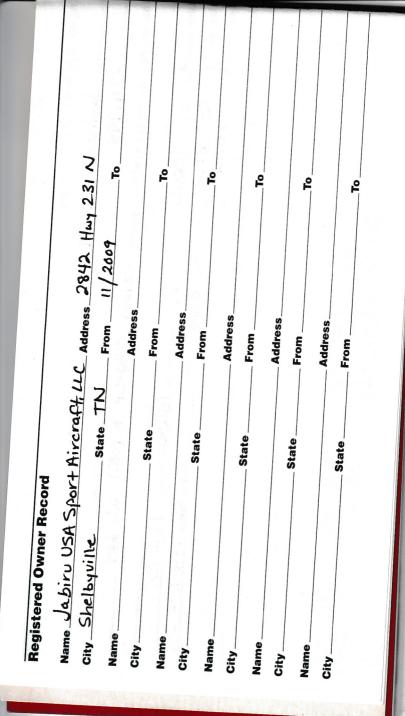

## Catalog

| 20250202104015.pdf | ·  | 1 |
|--------------------|----|---|
|                    |    |   |
| 20250202105937.pdf | 20 | ) |

| Model 3300 A<br>Type Certificate<br>J230-SP N705J S/n 669                                                                                                                                | Oil Grade: Summer ISW-SO   Setting    Firing Order 1-4-5-2-3-6   DO hours |  |
|------------------------------------------------------------------------------------------------------------------------------------------------------------------------------------------|---------------------------------------------------------------------------|--|
| Engine Record General Information<br>Manufacturer Jabiru Aivcraft PTY LTD Model 3300 A<br>serial 33A 1998<br>This engine is currently installed in aircraft Jabiru J230-SP NT05J S/n 669 | Minimum Octane Fuel <u>」 じつしし</u> Oil Grade<br>Magneto Time <u> </u>      |  |