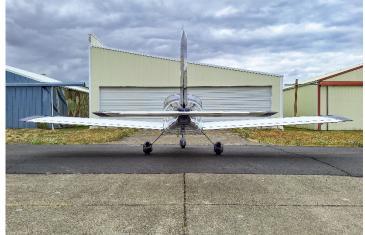

Certified, S-LSA RV12, perfect for Flight Schools and Light Sport Pilots wanting ease of handling, exceptional performance, low operating costs and FUN! TAA (Technically Advanced Aircraft). TTSN 394.7. Dynon Skyview Classic PFD with ADS-B In/Out and Autopilot, Garmin GTR 200 Nav/Com. Stunning paint & interior. Built in 2014. Just completed extensive Annual Condition Inspection including 5 year maintenance requirements. Hangared. Complete Logs.

#### Interior & Exterior

Interior: Grey with Tan Accents (9/10)

Exterior: Blue with White Accents (10/10)

On Centerline Aviation, LLC 🗞 1700 Bassett St, Unit 2313 Denver, CO 80202 🗞 info@oncenterline.net Specifications and/or descriptions are provided as introductory information only and do not constitute representations or warranties. Verification of specifications remain the sole responsibility of purchaser.