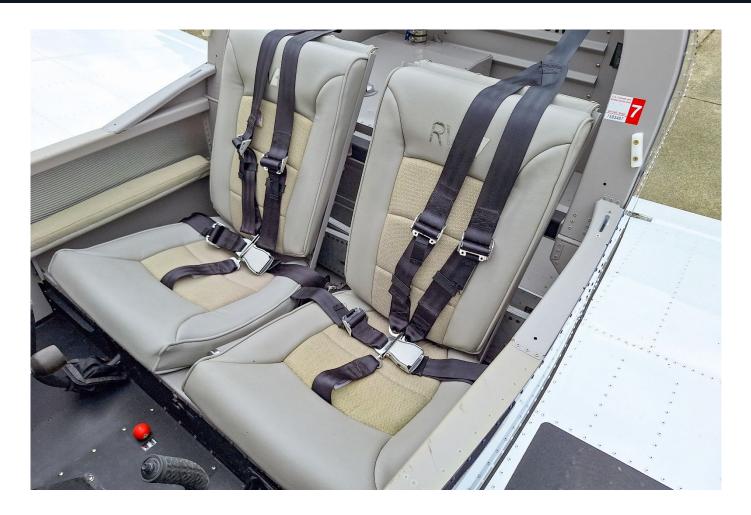

#### Interior & Exterior

Interior: Grey with Tan Accents (9/10)

Exterior: Blue with White Accents (10/10)

On Centerline Aviation, LLC 🗞 1700 Bassett St, Unit 2313 Denver, CO 80202 🗞 info@oncenterline.net Specifications and/or descriptions are provided as introductory information only and do not constitute representations or warranties. Verification of specifications remain the sole responsibility of purchaser.