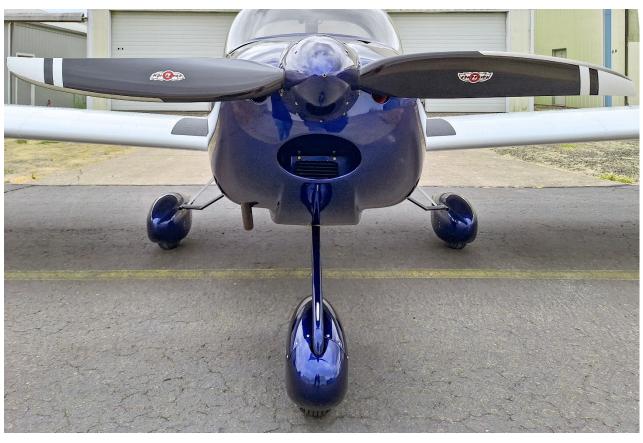

#### Interior & Exterior

Interior: Grey with Tan Accents (9/10)

Exterior: Blue with White Accents (10/10)

On Centerline Aviation, LLC 🗞 1700 Bassett St, Unit 2313 Denver, CO 80202 🗞 info@oncenterline.net Specifications and/or descriptions are provided as introductory information only and do not constitute representations or warranties. Verification of specifications remain the sole responsibility of purchaser.