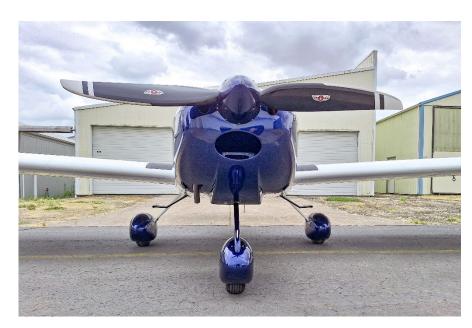

#### Engine

- Engine Type: Rotax 912 ULS 0 100 HP
  - SNEW: 394.7
- Compressions:

   #1-79/80, #2-79/80
   #3-79/80, #4-78/80
  - Prop:
  - SNEW: 394.7

Sensenich