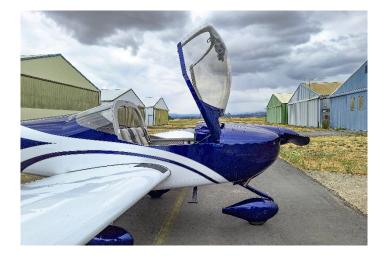

#### Interior & Exterior

Interior: Grey with Tan Accents (9/10)

Exterior: Blue with White Accents (10/10)

On Centerline Aviation, LLC 🗞 1700 Bassett St, Unit 2313 Denver, CO 80202 🗞 info@oncenterline.net Specifications and/or descriptions are provided as introductory information only and do not constitute representations or warranties. Verification of specifications remain the sole responsibility of purchaser.