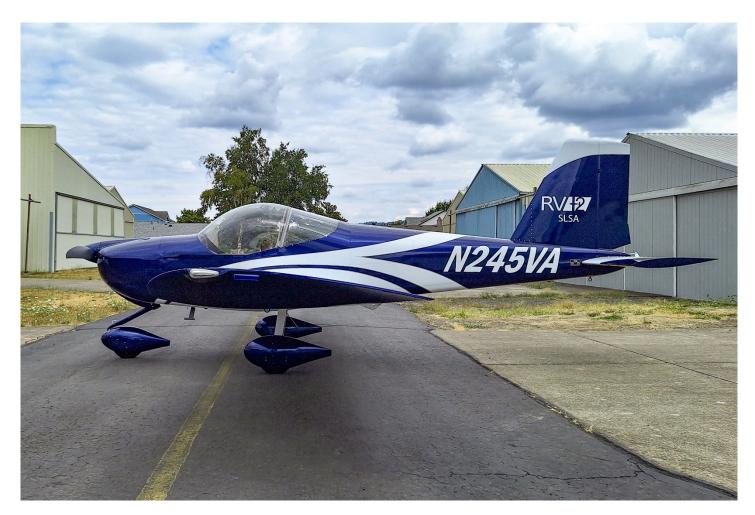

Certified, S-LSA RV12, perfect for Flight Schools and Light Sport Pilots wanting ease of handling, exceptional performance, low operating costs and FUN! TAA (Technically Advanced Aircraft). TTSN 394.7. Dynon Skyview Classic PFD with ADS-B In/Out and Autopilot, Garmin GTR 200 Nav/Com. Stunning paint & interior. Built in 2014. Just completed extensive Annual Condition Inspection including 5 year maintenance requirements. Hangared. Complete Logs.

### <u>Aircraft Summary</u>

| Aircraft Type:   | RV12 | 2 S-LSA |
|------------------|------|---------|
| Year of Manufact | ure: | 2014    |
| Serial Number:   |      | 12020   |
| Registration:    |      | N245VA  |

#### Interior & Exterior

Interior: Grey with Tan Accents (9/10)

Exterior: Blue with White Accents (10/10)

On Centerline Aviation, LLC 🗞 1700 Bassett St, Unit 2313 Denver, CO 80202 🗞 info@oncenterline.net Specifications and/or descriptions are provided as introductory information only and do not constitute representations or warranties. Verification of specifications remain the sole responsibility of purchaser.