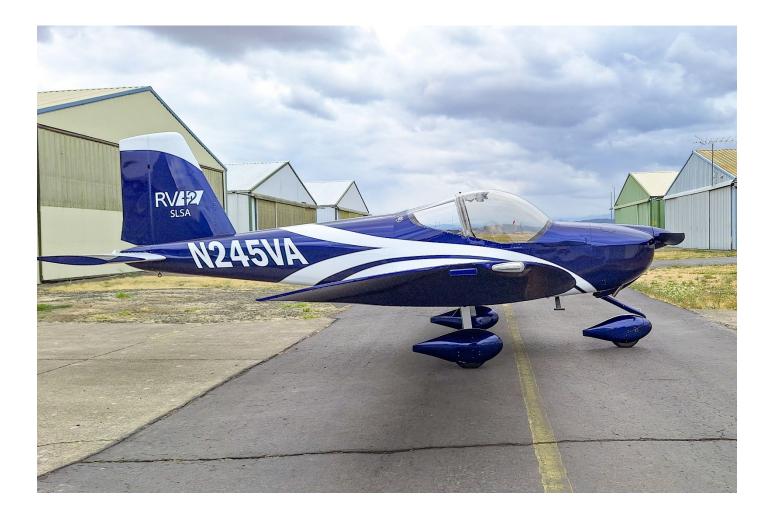

Certified, S-LSA RV12, perfect for Flight Schools and Light Sport Pilots wanting ease of handling, exceptional performance, low operating costs and FUN! TAA (Technically Advanced Aircraft). TTSN 394.7. Dynon Skyview Classic PFD with ADS-B In/Out and Autopilot, Garmin GTR 200 Nav/Com. Stunning paint & interior. Built in 2014. Just completed extensive Annual Condition Inspection including 5 year maintenance requirements. Hangared. Complete Logs.

### <u>Aircraft Summary</u>

| Aircraft Type:   | RV12 | 2 S-LSA |
|------------------|------|---------|
| Year of Manufact | ure: | 2014    |
| Serial Number:   |      | 12020   |
| Registration:    |      | N245VA  |

#### Interior & Exterior

Interior: Grey with Tan Accents (9/10)

Exterior: Blue with White Accents (10/10)

On Centerline Aviation, LLC 🗞 1700 Bassett St, Unit 2313 Denver, CO 80202 🗞 info@oncenterline.net Specifications and/or descriptions are provided as introductory information only and do not constitute representations or warranties. Verification of specifications remain the sole responsibility of purchaser.