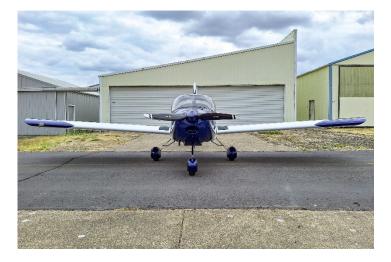

Certified, S-LSA RV12, perfect for Flight Schools and Light Sport Pilots wanting ease of handling, exceptional performance, low operating costs and FUN! TAA (Technically Advanced Aircraft). TTSN 394.7. Dynon Skyview Classic PFD with ADS-B In/Out and Autopilot, Garmin GTR 200 Nav/Com. Stunning paint & interior. Built in 2014. Just completed extensive Annual Condition Inspection including 5 year maintenance requirements. Hangared. Complete Logs.

### <u>Aircraft Summary</u>

| Aircraft Type:   | RV12 | 2 S-LSA |
|------------------|------|---------|
| Year of Manufact | ure: | 2014    |
| Serial Number:   |      | 12020   |
| Registration:    |      | N245VA  |

#### Interior & Exterior

Interior: Grey with Tan Accents (9/10)

Exterior: Blue with White Accents (10/10)

On Centerline Aviation, LLC 🗞 1700 Bassett St, Unit 2313 Denver, CO 80202 🗞 info@oncenterline.net Specifications and/or descriptions are provided as introductory information only and do not constitute representations or warranties. Verification of specifications remain the sole responsibility of purchaser.