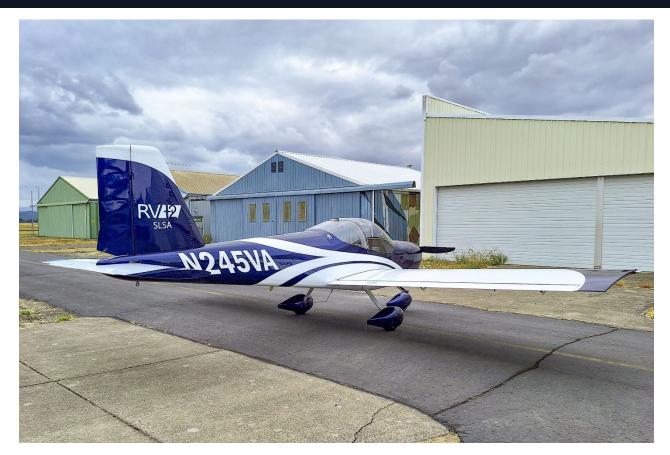

Certified, S-LSA RV12, perfect for Flight Schools and Light Sport Pilots wanting ease of handling, exceptional performance, low operating costs and FUN! TAA (Technically Advanced Aircraft). TTSN 394.7. Dynon Skyview Classic PFD with ADS-B In/Out and Autopilot, Garmin GTR 200 Nav/Com. Stunning paint & interior. Built in 2014. Just completed extensive Annual Condition Inspection including 5 year maintenance requirements. Hangared. Complete Logs.

### <u>Aircraft Summary</u>

| Aircraft Type:   | RV12 | 2 S-LSA |
|------------------|------|---------|
| Year of Manufact | ure: | 2014    |
| Serial Number:   |      | 12020   |
| Registration:    |      | N245VA  |

#### Interior & Exterior

Interior: Grey with Tan Accents (9/10)

Exterior: Blue with White Accents (10/10)

On Centerline Aviation, LLC 🗞 1700 Bassett St, Unit 2313 Denver, CO 80202 🗞 info@oncenterline.net Specifications and/or descriptions are provided as introductory information only and do not constitute representations or warranties. Verification of specifications remain the sole responsibility of purchaser.