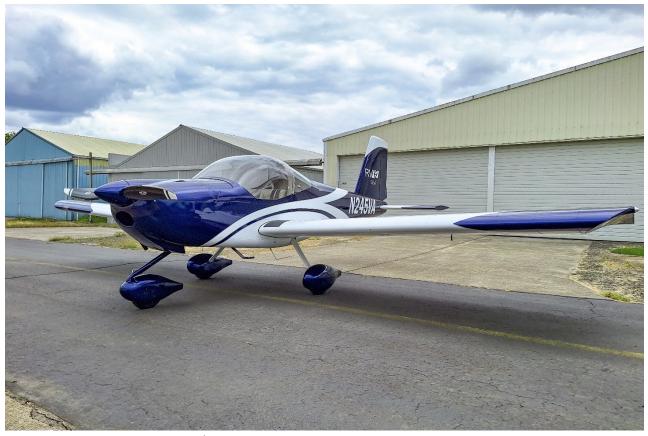

Certified, S-LSA RV12, perfect for Flight Schools and Light Sport Pilots wanting ease of handling, exceptional performance, low operating costs and FUN! TAA (Technically Advanced Aircraft). TTSN 394.7. Dynon Skyview Classic PFD with ADS-B In/Out and Autopilot, Garmin GTR 200 Nav/Com. Stunning paint & interior. Built in 2014. Just completed extensive Annual Condition Inspection including 5 year maintenance requirements. Hangared. Complete Logs.

#### Interior & Exterior

Interior: Grey with Tan Accents (9/10)

Exterior: Blue with White Accents (10/10)

On Centerline Aviation, LLC 🗞 1700 Bassett St, Unit 2313 Denver, CO 80202 🗞 info@oncenterline.net Specifications and/or descriptions are provided as introductory information only and do not constitute representations or warranties. Verification of specifications remain the sole responsibility of purchaser.