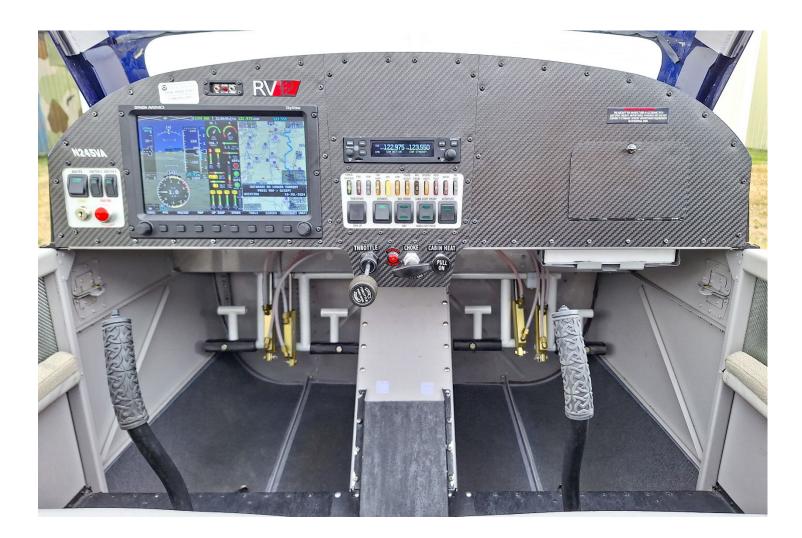

#### **Avionics**

- Dynon Skyview Classic PFD
   O GPS
  - ADS-B In/Out
  - o Autopilot
- Garmin GTR 200 Comm