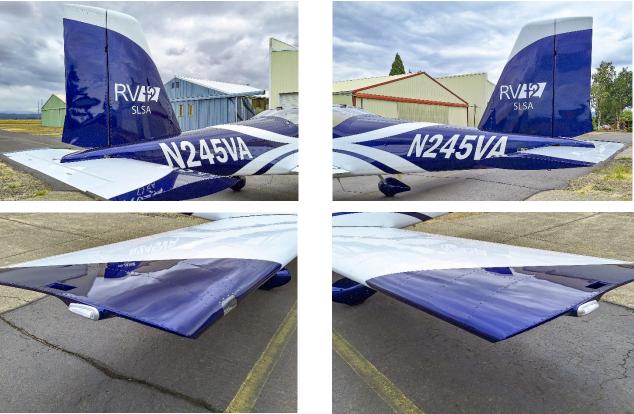

### <u>Aircraft Summary</u>

| Aircraft Type:   | RV12 | 2 S-LSA |
|------------------|------|---------|
| Year of Manufact | ure: | 2014    |
| Serial Number:   |      | 12020   |
| Registration:    |      | N245VA  |

#### Interior & Exterior

Interior: Grey with Tan Accents (9/10)

Exterior: Blue with White Accents (10/10)

On Centerline Aviation, LLC 🗞 1700 Bassett St, Unit 2313 Denver, CO 80202 🗞 info@oncenterline.net Specifications and/or descriptions are provided as introductory information only and do not constitute representations or warranties. Verification of specifications remain the sole responsibility of purchaser.