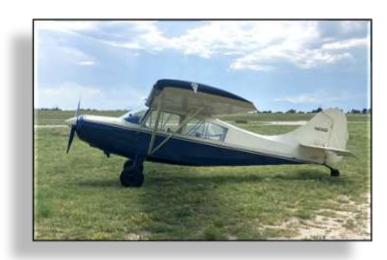

## SPEC SHEET 1959 Champion 7GC Upgraded to 7GCA specs

**N836Z** s/n 138 1516 TT

**ENGINE:** Lycoming O-320-E2A, 150hp, s/n L-24958-27A **407.8 SMOH** 

**PROP:** Sensenich M74DM-0-58, s/n 18771 **297.62 SMOH** 